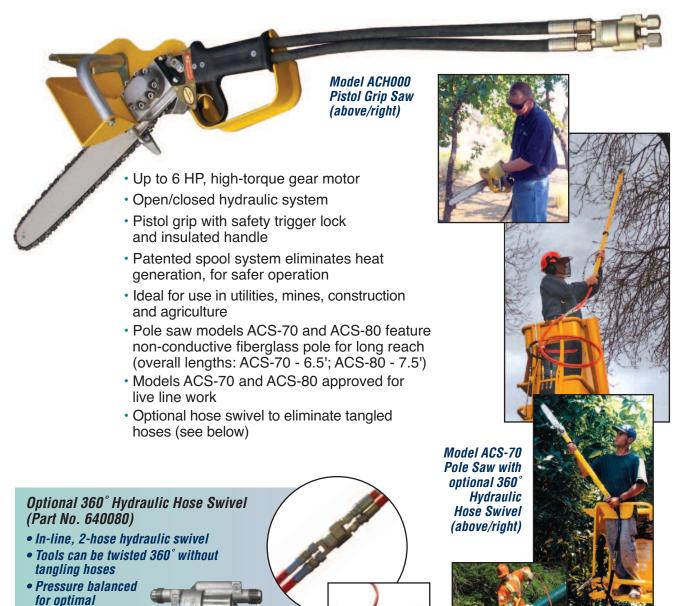

## Model ACH000-12 - Pistol Grip Saw

| Motor Power            | Up to 6.5 HP               |
|------------------------|----------------------------|
| Handle                 | Pistol Grip                |
| Motor Specifications   | Oil Flow:                  |
|                        | 3-8 GPM @ 2000 PSI         |
| Overall Length (w/bar) | 23"                        |
| Bar Length             | 12" (14" and 16" optional) |
| Weight                 | 5.8 lbs.                   |
| Hose Connection        | <sup>3</sup> /8" JIC 37°   |

## Model ACS-70 - Pole Saw

| Motor Power            | Up to 6.5 HP               |
|------------------------|----------------------------|
| Handle                 | Pistol Grip                |
| Motor Specifications   | Oil Flow:                  |
|                        | 3-8 GPM @ 2000 PSI         |
| Overall Length (w/bar) | 77"                        |
| Bar Length             | 12" (14" and 16" optional) |
| Weight                 | 8.8 lbs.                   |
| Hose Connection        | <sup>3</sup> /8" JIC 37°   |

<sup>\*</sup>For 7.5 ft. overall length, order no. ACS-80

performance, even at full working pressure

• Fits 1/4" and 3/8" hydraulic hose