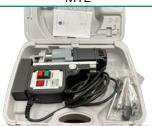

Standard Equipment includes manual chuck with set screws, safety chain, carabin hook, allen keys, and carrying case. (CSU 50S shown)

Drill and case colors may vary; specifications as noted above.

Please contact CS United to find your local distributor: Call 800-700-5919 or 203-853-9522