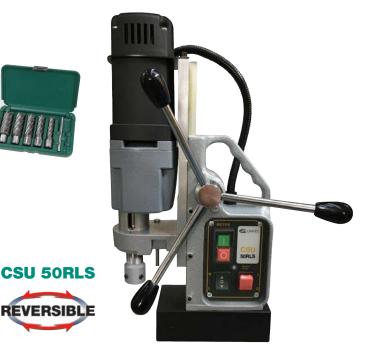

## Drill up to 2" dia.

- Uses annular cutters up to 2" dia.; 5-1/4" stroke
- Twist drilling capacity up to 7/8" dia.
- Tapping capacity up to 15/16" dia.\*

\* CSU 50RLS only

Standard Equipment includes manual chuck with set screws, safety chain, carabin hook, allen keys, and carrying case. (CSU 50S shown)

Drill and case colors may vary; specifications as noted above.

Please contact CS United to find your local distributor: Call 800-700-5919 or 203-853-9522