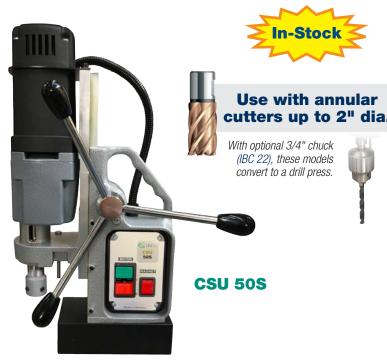

#### Powerful • Reliable

- Strong 10.5 Amp motor
- · Compact, lightweight and portable - 16-1/2" high, 29 lbs.
- 2-gear variable speed gearbox\*
- Designed for continuous use

## Drill up to 2" dia.

- Uses annular cutters up to 2" dia.; 5-1/4" stroke
- Twist drilling capacity up to 7/8" dia.
- Tapping capacity up to 15/16" dia.\*

\* CSU 50RLS only

### **Integrated Safety**

- Simple, ergonomic arrangement of controls for one-handed operation
- Equipped with Electronic Safety Shutoff Sensor
- Emergency-off function

| Model CSU 50RLS Specifications |                                                                               |
|--------------------------------|-------------------------------------------------------------------------------|
| Motor Power                    | 10.5 Amp / 110 Volt                                                           |
| Weight                         | 29 lbs.                                                                       |
| Hole Capacity                  | 2" dia.                                                                       |
| Twist Drill Capacity           | 7/8" dia.                                                                     |
| Tapping Capacity               | 15/16" dia.                                                                   |
| Speed                          | 0-250 and 0-450 RPM                                                           |
| Magnet Base Size               | 6 <sup>1</sup> / <sub>2</sub> " L x 3 <sup>1</sup> / <sub>2</sub> " W         |
| Dimensions                     | 16 <sup>1</sup> / <sub>2</sub> " H x 9" L x 6 <sup>3</sup> / <sub>8</sub> " W |
| Magnetic Force (1" plate)      | 3750 lbs.                                                                     |
| Arbor Bore                     | 3/4" Weldon Shank                                                             |
| Spindle                        | MT2                                                                           |