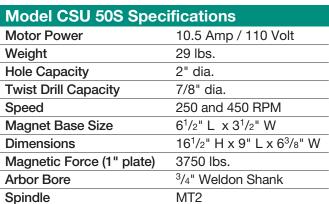

### **Integrated Safety**

- Simple, ergonomic arrangement of controls for one-handed operation
- Equipped with Electronic Safety Shutoff Sensor
- Emergency-off function

| Model CSU 50RLS Specifications |                                                                               |
|--------------------------------|-------------------------------------------------------------------------------|
| Motor Power                    | 10.5 Amp / 110 Volt                                                           |
| Weight                         | 29 lbs.                                                                       |
| Hole Capacity                  | 2" dia.                                                                       |
| Twist Drill Capacity           | 7/8" dia.                                                                     |
| Tapping Capacity               | 15/16" dia.                                                                   |
| Speed                          | 0-250 and 0-450 RPM                                                           |
| Magnet Base Size               | 6 <sup>1</sup> / <sub>2</sub> " L x 3 <sup>1</sup> / <sub>2</sub> " W         |
| Dimensions                     | 16 <sup>1</sup> / <sub>2</sub> " H x 9" L x 6 <sup>3</sup> / <sub>8</sub> " W |
| Magnetic Force (1" plate)      | 3750 lbs.                                                                     |
| Arbor Bore                     | 3/4" Weldon Shank                                                             |
| Spindle                        | MT2                                                                           |